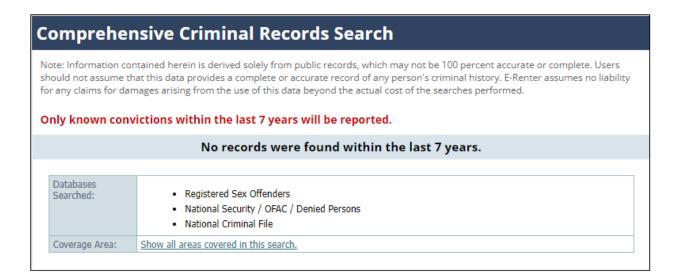

# E-Renter Basic Sample Report

#### **SSN Validation:**



#### **Criminal Records:**



#### **Eviction Records:**

### **Evictions**

Note: Information contained herein is derived solely from public records, which may not be 100 percent accurate or complete. Users should not assume that this data provides a complete or accurate record of any person's history of evictions. E-Renter assumes no liability for any claims for damages arising from the use of this data beyond the actual cost of the searches performed.

Records may be retrieved based on name alone and should be further investigated by you to ensure that the records displayed belong to your applicant. Only records within the last 7 years will be reported.

No records were found within the last 7 years.

### Bankruptcies, Liens, & Judgments Report:

## **Bankruptcies, Liens & Judgments**

Note: Information contained