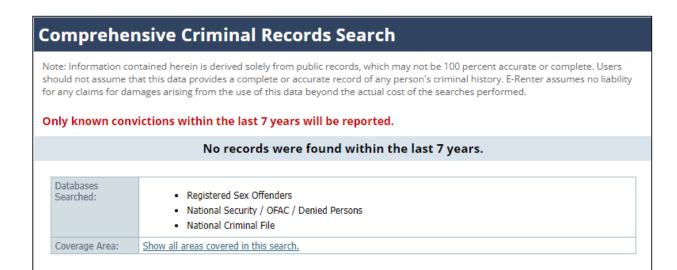

# E-Renter Premium Sample Report

#### **Credit File:**



#### **SSN Validation:**



#### **Criminal Records:**



#### **Eviction Records:**

### **Evictions**

Note: Information contained herein is derived solely from public records, which may not be 100 percent accurate or complete. Users should not assume that this data provides a complete or accurate record of any person's history of evictions. E-Renter assumes no liability for any claims for damages arising from the use of this data beyond the actual cost of the searches performed.

Records may be retrieved based on name alone and should be further investigated by you to ensure that the records displayed belong to your applicant. Only records within the last 7 years will be reported.

No records were found within the last 7 years.

### Bankruptcies, Liens, & Judgments Report:

## **Bankruptcies, Liens & Judgments**

Note: Information contained