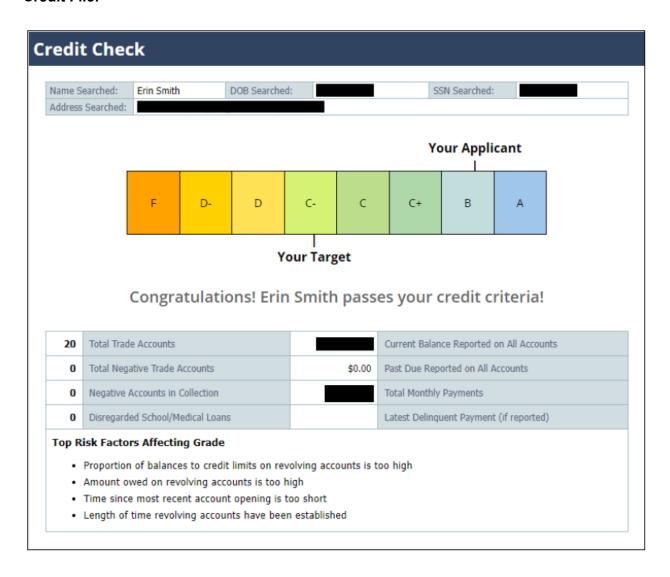

# E-Renter Premium Sample Report

#### **Credit File:**



#### **SSN Validation:**



#### **Criminal Records:**



#### **Eviction Records:**

### **Evictions**

Note: Information contained herein is derived solely from public records, which may not be 100 percent accurate or complete. Users should not assume that this data provides a complete or accurate record of any person's history of evictions. E-Renter assumes no liability for any claims for damages arising from the use of this data beyond the actual cost of the searches performed.

Records may be retrieved based on name alone and should be further investigated by you to ensure that the records displayed belong to your applicant. Only records within the last 7 years will be reported.

No records were found within the last 7 years.

### Bankruptcies, Liens, & Judgments Report:

## **Bankr