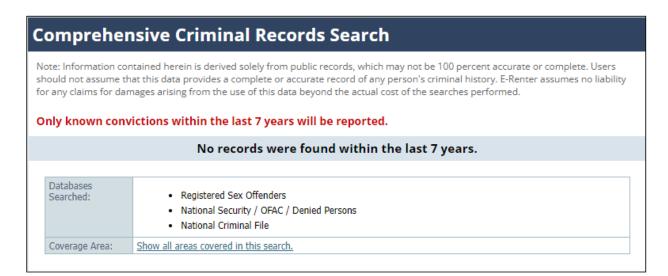

# E-Renter Ultimate Sample Report

#### **Credit File:**



# **SSN Validation & Background Information:**



#### **Criminal Records:**



#### **Eviction Records:**

# **Evictions**

Note: Information contained herein is derived solely from public records, which may not be 100 percent accurate or complete. Users should not assume that this data provides a complete or accurate record of any person's history of evictions. E-Renter assumes no liability for any claims for damages arising from the use of this data beyond the actual cost of the searches performed.

Records may be retrieved based on name alone and should be further investigated by you to ensure that the records displayed belong to your applicant. Only records within the last 7 years will be reported.

No records were found within the last 7 years.

### Bankruptcies, Liens, & Judgments Report:

# Bankruptcies, Liens & Judgments

Note: Information contained herein