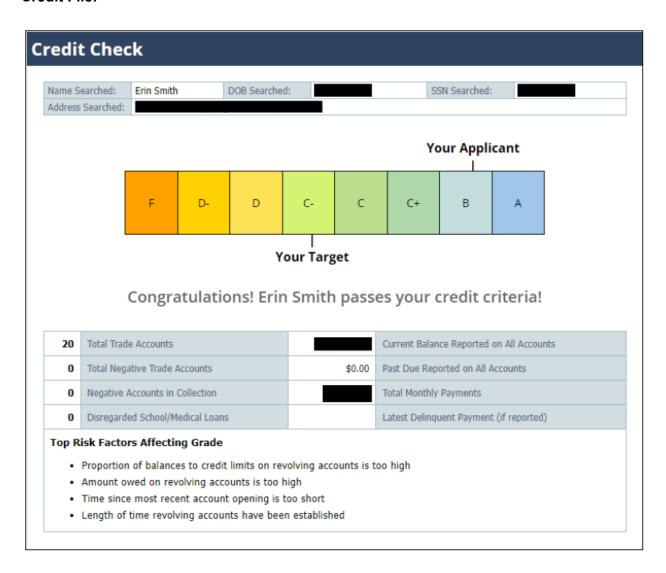

# E-Renter Ultimate Sample Report

#### **Credit File:**



# **SSN Validation & Background Information:**



#### **Criminal Records:**



#### **Eviction Records:**

# **Evictions**

Note: Information contained herein is derived solely from public records, which may not be 100 percent accurate or complete. Users should not assume that this data provides a complete or accurate record of any person's history of evictions. E-Renter assumes no liability for any claims for damages arising from the use of this data beyond the actual cost of the searches performed.

Records may be retrieved based on name alone and should be further investigated by you to ensure that the records displayed belong to your applicant. Only records within the last 7 years will be reported.

No records were found within the last 7 years.

### Bankruptcies, Liens, & Judgments