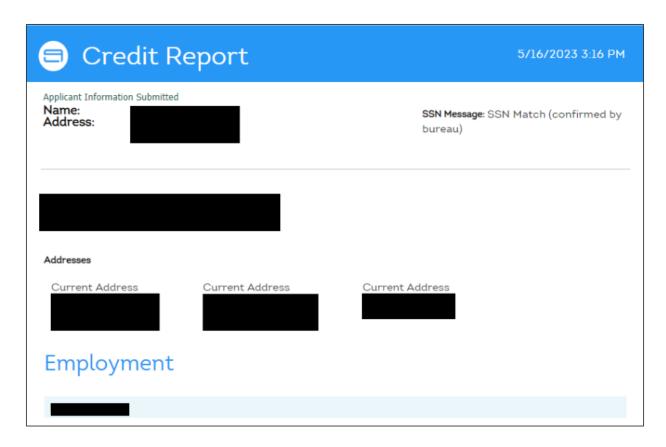

### **Credit Report:**

| Profile Summary                                                                                        |                                                                                                                                           |               |              |                 |          |            |           |
|--------------------------------------------------------------------------------------------------------|-------------------------------------------------------------------------------------------------------------------------------------------|---------------|--------------|-----------------|----------|------------|-----------|
| Record Counts                                                                                          |                                                                                                                                           |               |              |                 |          |            |           |
| Tradelines:                                                                                            |                                                                                                                                           | Collections:  | Public R     | Public Records: |          | Inquiries: |           |
| 33                                                                                                     |                                                                                                                                           | 0             | 0            | O               |          |            |           |
| Derogatory Items                                                                                       |                                                                                                                                           |               |              |                 |          |            |           |
| Negative Tradelines: Tradelines with any historical negatives: Occurrence of any historical negatives: |                                                                                                                                           |               |              |                 |          |            |           |
| 0                                                                                                      |                                                                                                                                           |               | 0            | 0               |          | 0          |           |
| Tradeline Summary                                                                                      | Count                                                                                                                                     | High Credit   | Credit Limit | Balance         | Past Due | Payment    | Available |
| Revolving                                                                                              | 11                                                                                                                                        |               |              |                 |          |            | 65%       |
| Installment                                                                                            | 17                                                                                                                                        |               |              |                 |          |            | N/A       |
| Mortgage                                                                                               | 5                                                                                                                                         |               |              |                 |          |            | N/A       |
| Open                                                                                                   | 0                                                                                                                                         |               |              |                 |          |            | N/A       |
| Closed w Bal                                                                                           | -                                                                                                                                         |               |              |                 |          |            | N/A       |
| Total                                                                                                  | 33                                                                                                                                        |               |              |                 |          |            | N/A       |
| Residen                                                                                                | tSco                                                                                                                                      | re            |              |                 |          |            |           |
| ResidentScore                                                                                          | S                                                                                                                                         | Score Factors |              |                 |          |            |           |
| 791                                                                                                    | Insufficient payment activity over the last year Bankcard account balances are too high in proportion to credit limits Too many inquiries |               |              |                 |          |            |           |