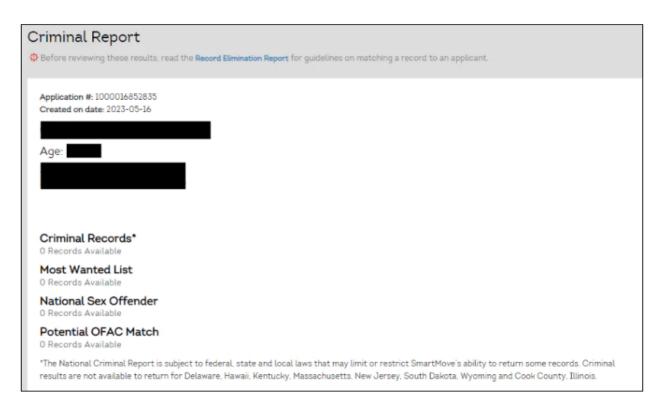

balances are too high in proportion to credit limits Too many inquiries |               |              |                 |          |            |           |

#### JPMCB CARD

Banks Industry:

Flexible Spending Credit Card Loan Type:

Revolving MIN Loan Terms:

Account Type: Authorized user on account

01: Paid or paying as agreed Status: Notes: Automated account

Opened: 07/05 Verified: 05/23 Closed:

Paid:

Past Due: Credit Limit: Payment Amount:

Balance:



#### Payment History

Feb Jan Apr Mar 2023

Nov Sep Aug Jul Jun May Apr Mar Feb Jan 2022

 $\bigcirc$ May Jun Apr Dec Nov Oct Sep Aug Jul Mar Feb Jan

Nov Jul May Dec Sep Aug Jun Apr Mar Feb Jan

2020

Oct Dec Nov Sep Aug Jul Jun May 2019

Late Payment Summary

(48 Months)

2021

0 0 0 0

30 120

## **National Criminal Report:**



# **National Eviction Report**





# \$ Income Insights Report

5/18/2023

TransUnion's Income Estimate ①



We estimate Cameron's income is close to or higher than what they reported\*.

\*Applicant Self Reported Income:



Estimated Income to Rent

We estimate Cameron's household income may be at least the annual rent.